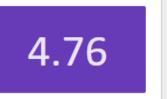

### **Higg FEM & SLCP VB Quality Scores**

3.98

Leadership & Sustainability's **FEM VB Quality Score** is 3.98 compared to the Average VB Score of 3.29.

Leadership & Sustainability's **FEM VB Check Score** is 4.76 compared to the Average Score of 3.83.