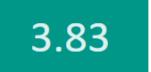

### **Higg FEM & SLCP VB Quality Scores**

3.98

Leadership & Sustainability's **FEM VB Quality Score** is 3.98 compared to the Average VB Score of 3.29.

Leadership & Sustainability's **FEM VB Check Score** is 4.76 compared to the Average Score of 3.83.